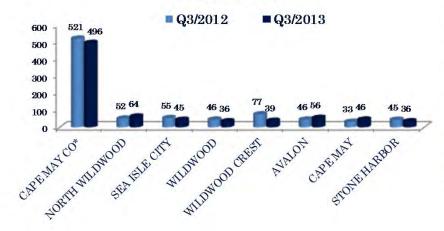

### Units Sold

There was an decrease in total units sold in the third quarter, with 496 sold this quarter versus 521 in the third quarter of last year, a decrease of 4.8%.

This quarter's total units was less than last quarter, a decrease of 22.3%.

<sup>\*</sup> Represents the summary figure for Cape May County. Data for Avalon, Cape May, Sea Isle City, Wildwood, North Wildwood, and Wildwood Crest are broken out for display purposes. They are included in the Cape May County summary figures and do not represent all transactions in the county.