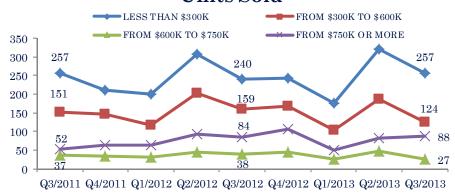

### Units Sold

There was an decrease in total units sold in the third quarter, with 496 sold this quarter versus 521 in the third quarter of last year, a decrease of 4.8%.

This quarter's total units was less than last quarter, a decrease of 22.3%.