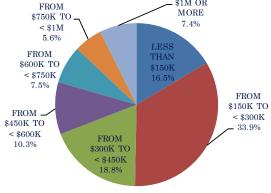

### **CAPE MAY COUNTY** MARKET SUMMARY

Focus On: Cape May County and Selected July 1st - September 30th 2013 Cities







#### **Units Sold**



### Units Sold

There was an decrease in total units sold in the third quarter, with 496 sold this quarter versus 521 in the third quarter of last year, a decrease of 4.8%.

This quarter's total units was less than last quarter, a decrease of 22.3%.





<sup>\*</sup> Represents the summary figure for Cape May County. Data for Avalon, Cape May, Sea Isle City, Wildwood, North Wildwood, and Wildwood Crest are broken out for display purposes. They are included in the Cape May County summary figures and do not represent all transactions in the county.







# CAPE MAY COUNTY MARKET SUMMARY

## Focus On: Cape May County and Selected July 1st – September 30th 2013 Cities



### Sale/List Price Ratio



### Average Days On Market



### Average Sale Price



### Days on Market

This quarter, the average number of days on market was 168, a decrease of 27.9% from the average in the third quarter last year, which was 233.

<sup>\*</sup> Represents the summary figure for Cape May County. Data for Avalon, Cape May, Sea Isle City, Wildwood, North Wi