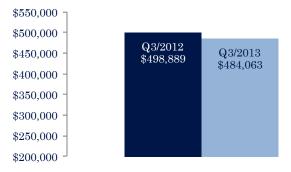

3 Cities







#### **Units Sold**



### Units Sold

There was an decrease in total units sold in the third quarter, with 496 sold this quarter versus 521 in the third quarter of last year, a decrease of 4.8%.

This quarter's total units was less than last quarter, a decrease of 22.3%.





<sup>\*</sup> Represents the summary figure for Cape May County. Data for Avalon, Cape May, Sea Isle City, Wildwood, North Wildwood, and Wildwood Crest are broken out for display purposes. They are included in the Cape May County summary figures and do not represent all transactions in the county.







# CAPE MAY COUNTY MARKET SUMMARY

## Focus On: Cape May County and Selected July 1st – September 30th 2013 Cities



### Sale/List Price Ratio



### Average Days On Market



### Average Sale Price



### Days on Market

This quarter, the average number of days on market was 168, a decrease of 27.9% from the average in the third quarter last year, which was 233.

<sup>\*</sup> Represents the summary figure for Cape May County. Data for Avalon, Cape May, Sea Isle City, Wildwood, North Wildwood, and Wildwood Crest are broken out for display purposes. They are included in the Cape May County summary figures and do not represent all transactions in the county. Information included in this report is based on data supplied by Cape May MLS, and its member Association(s) of REALTORS, who are not responsible for its accuracy. Does not reflect all activity in the marketplace. "Information contained in this report is deemed reliable but not guaranteed, should be independently verified, and does