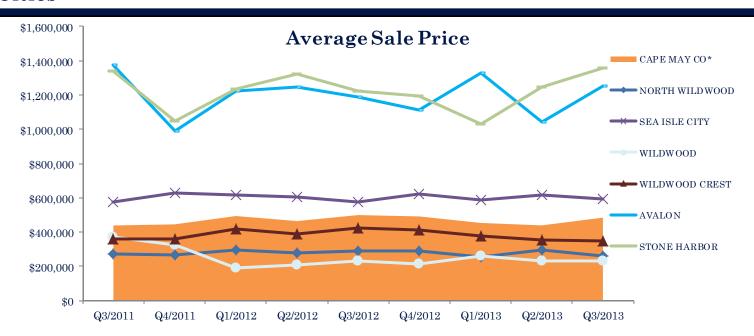

### Average Sale Price

<sup>\*</sup> Represents the summary figure for Cape May County. Data for Avalon, Cape May, Sea Isle City, Wildwood, North Wildwood, and Wildwood Crest are broken out for display purposes. They are included in the Cape May County summary figures and do not represent all transactions in the county.