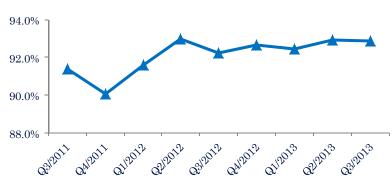

pe May County and Selected July 1st - September 30th 2013 Cities







#### **Units Sold**



### Units Sold

There was an decrease in total units sold in the third quarter, with 496 sold this quarter versus 521 in the third quarter of last year, a decrease of 4.8%.

This quarter's total units was less than last quarter, a decrease of 22.3%.





<sup>\*</sup> Represents the summary figure for Cape May County. Data for Avalon, Cape May, Sea Isle City, Wildwood, North Wildwood, and Wildwood Crest are broken out for display purposes. They are included in the Cape May County summary figures and do not represent all transactions in the county.







# CAPE MAY COUNTY MARKET SUMMARY

## Focus On: Cape May County and Selected July 1st – September 30th 2013 Cities



### Sale/List Price Ratio



### Average Days On Market



### Average Sale Price



### Days on Market

This quarter, the average number of days on market was 168, a decrease of 27.9% from the average in the third quarter last year, which was 233.

<sup>\*</sup> Represents the summary figure for Cape May County. Data for Avalon, Cape May, Sea Isle City, Wildwood, North Wildwood, and Wildwood Crest are broken out for display purposes. They are included in the Cape May County summary figures and do not represent all transactions in the county. Information included in this report is based on data supplied by Cape May MLS, and its member Association(s) of REALTORS, who are not responsible for its accuracy. Does not reflect all activity in the marketplace. "Information contained in this report is deemed reliable but not