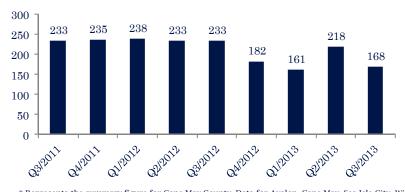

### Average Days On Market

### Days on Market

This quarter, the average number of days on market was 168, a decrease of 27.9% from the average in the third quarter last year, which was 233.

<sup>\*</sup> Represents the summary figure for Cape May County. Data for Avalon, Cape May, Sea Isle City, Wildwood, North Wildwood, and Wildwood Crest are broken out for display purposes. They are included in the Cape May County summary figures and do not represent all transactions in the county. Information included in this report is based on data supplied by Cape May MLS, and its member Association(s) of REALTORS, who are not responsible for its accuracy. Does not reflect all activity in the marketplace. "Information contained in this report is deemed reliable but not guaranteed, should be independently verified, and does not constitute an opinion of New River Valley MLS or Long & Foster Real Estate, Inc."