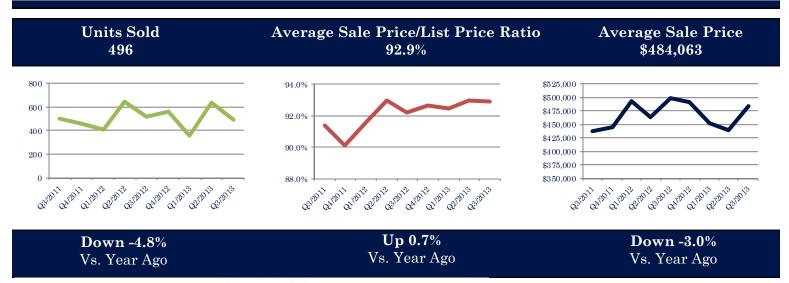

#### **Units Sold**

### Units Sold

There was an decrease in total units sold in the third quarter, with 496 sold this quarter versus 521 in the third quarter of last year, a decrease of 4.8%.

This quarter's total units was less than last quarter, a decrease of 22.3%.